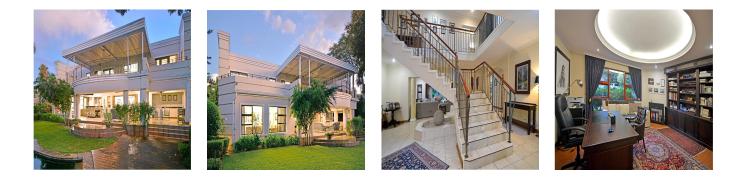

## Property export

You are greeted by a stately Cluster with a double entrance that leads off of an expansive vehicle court. Five suites in a luxurious, incredibly roomy cluster. Three reception rooms, a guest suite, a large gourmet kitchen with a cold room, a glass conservatory, a laundry room, and a scullery are all located downstairs. Bar in the family room. Wine Room with air conditioning. Examine.

Pass through to the covered patio for entertaining, which has a built-in braai and a view of the big, well-kept garden and feature pool. Four spacious, luxurious suites with balconies are located upstairs.

A carport and four garages.

luxury quarters for employees.

- Accommodation
- 5 Bedrooms
- 5 Bathrooms
- Study
- 3 Receptions
- Staff accommodation
- Guest cloakroom
- Formal lounge
- Formal Dining Room
- 4 Garages