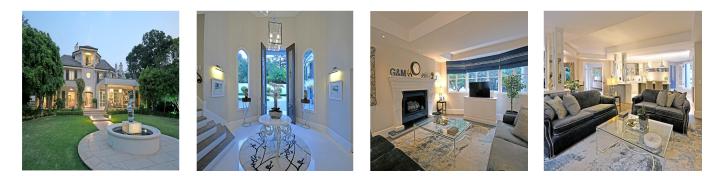

Howard Johnson created an architectural feast with white marble floors accented with gray, wooden floors, a white kitchen, and granite accent walls.

The house has multiple spaces for entertaining, including a wrap-around patio, a pool house with a refreshment bar, a separate study that opens to the wine cellar, a separate lounge that opens to the outdoors, open-plan reception areas, a gourmet kitchen with an island that opens to the outdoors, a courtyard that provides easy access to the kitchen and cottage, a tennis court pergola, and garden sitting nooks.

Ideal for a buyer seeking a private, serene, and secure home in an exquisite garden setting that needs four ensuite bedrooms with the possibility to add a fifth ensuite on the top floor. Tennis court, staff suite, pool and pool house, and four garages.