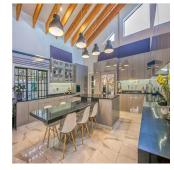

The fitted kitchen is the focal point of the house, complete with a fantastic family dining area, top-of-the-line Siemens and Smeg appliances, Caesarstone countertops, plenty of cabinet space, and prep workstations that will satisfy any food enthusiast. For those big gatherings, a separate scullery with an additional oven and burner is a benefit. A second, sizable, entertaining deck is accessible from the dining area.