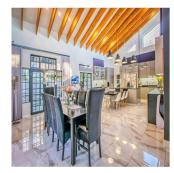

## Property export

Perfect for the cover of a magazine! Style, glamour, unmatched finishing, and the most amazing living one could ever hope for are all here in this wonderful property.

Stepping through the huge front door into the double-volume foyer, one is greeted by an open-plan dining area, TV lounge, and kitchen with luxurious tiling and vaulted ceilings.

The fitted kitchen is the focal point of the house, complete with a fantastic family dining area, top-of-the-line Siemens and Smeg appliances, Caesarstone countertops, plenty of cabinet space, and prep workstations that will satisfy any food enthusiast. For those big gatherings, a separate scullery with an additional oven and burner is a benefit. A second, sizable, entertaining deck is accessible from the dining area.