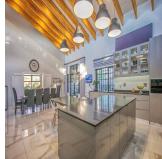

The fitted kitchen is the focal point of the house, complete with a fantastic family dining area, top-of-the-line Siemens and Smeg appliances, Caesarstone countertops, plenty of cabinet space, and prep workstations that will satisfy any food enthusiast. For those big gatherings, a separate scullery with an additional oven and burner is a benefit. A second, sizable, entertaining deck is accessible from the dining area.