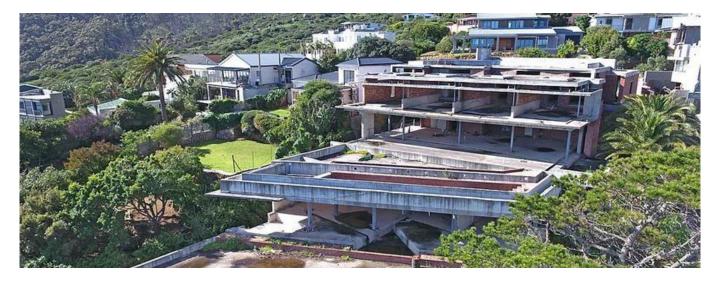

An Exceptional View Site Close to the Beach Here is an amazing opportunity to acquire a unique sea view site of 1600sqm within close walking distance of Llandudno beach and in close proximity to Llandudno school and the sports club. There are no other plots of land of this size in Liermans Road or indeed in the near vicinity and the sea and mountain views are truly exceptional. This is surely is an opportunity not to be missed. There is presently an incomplete brick structure of 4 levels covering the site which can be configured to suit your needs. If you are looking for land to build a very grand spacious property in a gorgeous location, this property is definately for you. € 1,770,186 plus Vat. Large 1600 sqm site Amazing sea, beach and mountain views 10 minutes walk to Llandudno beach 2 minutes walk to the squash and tennis club 2 minutes walk to Llandudno Primary 4 levels of unfinished construction