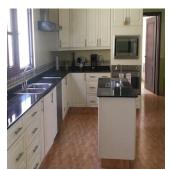

Mansion for sale on the east coast of 1227 meters of land and 988 meters of construction, 2 floors, 5 bedrooms on the second floor of the house and the other two outside as guest rooms. The house has a cave at the top and another at the bottom, family, terrace, swimming pool, 8 parking spaces, kitchen, laundry and bedroom and bathroom. Characteristics of the property Refrigerator used washer dryer dryer Oven Air Conditioning Parking Open Studio Service Room Laundry Room Storage Terrace Balcony Balcony Balcony Green Area Patio Green Areas Private Pool Gym near the school near Supermarket