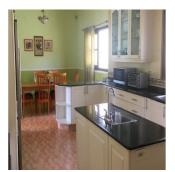

Mansion for sale on the east coast of 1227 meters of land and 988 meters of construction, 2 floors, 5 bedrooms on the second floor of the house and the other two outside as guest rooms. The house has a cave at the top and another at the bottom, family, terrace, swimming pool, 8 parking spaces, kitchen, laundry and bedroom and bathroom. Characteristics of the property Refrigerator used washer dryer dryer Oven Air Conditioning Parking Open Studio Service Room Laundry Room Storage Terrace Balcony Balcony Balcony Green Area Patio Green Areas Private Pool Gym near the school near Supermarket