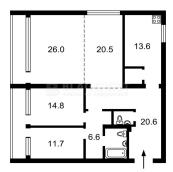

## USD 650000.00

130 gm

3 kimnaty

2 spal?ni

1 vanni kimnaty

■ 1 poverhy

♦ 1 qm zemel?na ploshcha

1 avtomobil?ni mistsya

Club house with its closed territory, the Opera House area for 40 apartments. House on the balance of the Ministry of Foreign Affairs for the maintenance of the diplomatic corps. Closed territory, round-the-clock security, two parking spaces are fixed for the apartment. There are two elevators in the building, on the first floor of the reception, on the roof is enriched with a recreation area for the inhabitants. 2 bedrooms, large hall 60 m2, separate kitchen with household appliances "Miele"