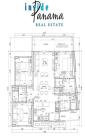

## USD 306000.00

118 gm

4 kimnaty

2 spal?ni

2 vanni kimnaty

② poverhy

♦ 2 qm zemel?na ploshcha

2 avtomobil?ni mistsya

This building offers 13 levels, featuring apartments of 118, 140, 163, 173 and 220m2, two, three and four bedrooms. Price: \$306,000.00 Offering Penthouses and Lofts from 200 to 380m2 with three bedrooms and three baths, all with spacious terraces, and Jacuzzi's with ocean views. Underground parking, 1 allocated per apartment and visitor parking. Featuring 2 social areas, swimming pools for adults and children, sunbathing areas, BBQ area, Spa, Gym, and beautiful gardens.