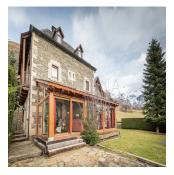

## USD 2700000.00

= 11 spal?ni

÷ 11 vanni kimnaty

11 qm zemel?na 11 avtomobil?ni ploshcha mistsya

This great house is born from the union of 2 houses, it is without doubt one of the largest houses in the Valley of Aran. In its 820 square meters we find a total of 11 rooms, 6 in the main house and 5 in the guest house, also consists of 9 bathrooms and 2 toilets. In the main house we find a large living room with fireplace and exit to a bright and pleasant porch, a fully equipped kitchen with forklifts and an elevator that goes from the garage to the room area. In the second house we find another large living room with access to a beautiful garden, and a kitchen for guests to have total independence. All spaces are designed and decorated to the smallest detail, making this incredible house a unique and pleasant place to spend the cold winter days. In the basement we have a large garage with capacity for 6 cars, the boiler room and a laundry area.