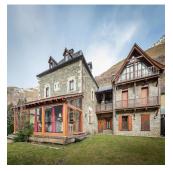

## USD 2700000.00

= 11 spal?ni

÷ 11 vanni kimnaty

11 qm zemel?na 11 avtomobil?ni ploshcha mistsya

This great house is born from the union of 2 houses, it is without doubt one of the largest houses in the Valley of Aran. In its 820 square meters we find a total of 11 rooms, 6 in the main house and 5 in the guest house, also consists of 9 bathrooms and 2 toilets. In the main house we find a large living room with fireplace and exit to a bright and pleasant porch, a fully equipped kitchen with forklifts and an elevator that goes from the garage to the room area. In the second house we find another large living room with access to a beautiful garden, and a kitchen for guests to have total independence. All spaces are designed and decorated to the smallest detail, making this incredible house a unique and pleasant place to spend the cold winter days. In the basement we have a large garage with capacity for 6 cars, the boiler room and a laundry area.