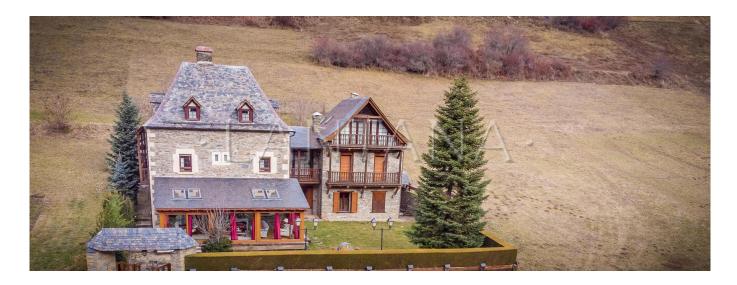

## USD 2700000.00

= 11 spal?ni

÷ 11 vanni kimnaty

11 qm zemel?na 11 avtomobil?ni ploshcha mistsya

This great house is born from the union of 2 houses, it is without doubt one of the largest houses in the Valley of Aran. In its 820 square meters we find a total of 11 rooms, 6 in the main house and 5 in the guest house, also consists of 9 bathrooms and 2 toilets. In the main house we find a large living room with fireplace and exit to a bright and pleasant porch, a fully equipped kitchen with forklifts and an elevator that goes from the garage to the room area. In the second house we find another large living room with access to a beautiful garden, and a kitchen for guests to have total independence. All spaces are designed and decorated to the smallest detail, making this incredible house a unique and pleasant place to spend the cold winter days. In the basement we have a large garage with capacity for 6 cars, the boiler room and a laundry area.