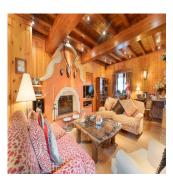

## USD 2700000.00

= 11 spal?ni

÷ 11 vanni kimnaty

11 qm zemel?na 11 avtomobil?ni ploshcha mistsya

This great house is born from the union of 2 houses, it is without doubt one of the largest houses in the Valley of Aran. In its 820 square meters we find a total of 11 rooms, 6 in the main house and 5 in the guest house, also consists of 9 bathrooms and 2 toilets. In the main house we find a large living room with fireplace and exit to a bright and pleasant porch, a fully equipped kitchen with forklifts and an elevator that goes from the garage to the room area. In the second house we find another large living room with access to a beautiful garden, and a kitchen for guests to have total independence. All spaces are designed and decorated to the smallest detail, making this incredible house a unique and pleasant place to spend the cold winter days. In the basement we have a large garage with capacity for 6 cars, the boiler room and a laundry area.