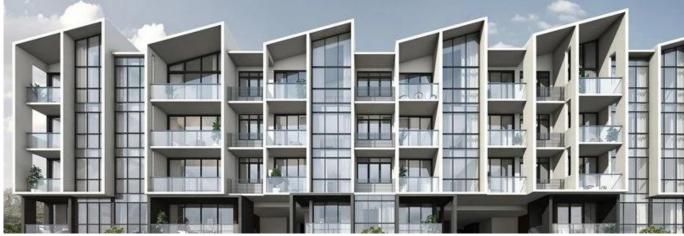

The Essence is essentially sandwiched between Lower Seletar Reservoir on the east and Seletar Reservoir on the west. With wide open spaces in every direction like the Central Catchment Natural Reserve, Sembawang Country Club, Lower Peirce Reservoir, it is no wonder that nature is the theme of this project. This development is situated between Thong Bee and Hung Kuo Road and it is in a private enclave of landed properties with no high-rise buildings. This Essence is a low density 2-block, 5-storey, 84-unit luxury condominium where each unit having its own car park. The design layout starts from one bedroom and one study (1B+S) from 538 sqft to three-bedroom premium at 1679 sqft.