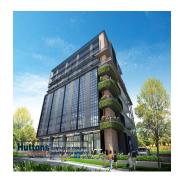

0 avtomobil?ni mistsya

INSPACE is built around 5 uniquely designed unit layouts that work towards maximizing flexibility in your business set up. The space inside can easily configured to suit the needs of your business. INSPACE is a rare investment opportunity — a prime and centrally-located strata-titled freehold B1 space. Complete with recreational facilities and social amenities, it is a space designed to cater for the new wave of businesses. Its modern, timeless architecture captures the spaciousness that the 84 units provide. 24 New Industrial Road is set to be your next inspiring business address. Amenities 24 Hours Security BBQ (Area / Pavilion) Lap Pool Pavilion Pool Deck Spa Land Size: 1.431ac (0.579ha) Built-Up Size: 2,454sqft (228sqm) Completion Year: 2022