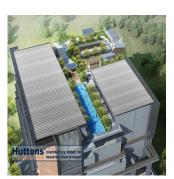

0 avtomobil?ni mistsya

INSPACE is built around 5 uniquely designed unit layouts that work towards maximizing flexibility in your business set up. The space inside can easily configured to suit the needs of your business. INSPACE is a rare investment opportunity — a prime and centrally-located strata-titled freehold B1 space. Complete with recreational facilities and social amenities, it is a space designed to cater for the new wave of businesses. Its modern, timeless architecture captures the spaciousness that the 84 units provide. 24 New Industrial Road is set to be your next inspiring business address. Amenities 24 Hours Security BBQ (Area / Pavilion) Lap Pool Pavilion Pool Deck Spa Land Size: 1.431ac (0.579ha) Built-Up Size: 2,454sqft (228sqm) Completion Year: 2022