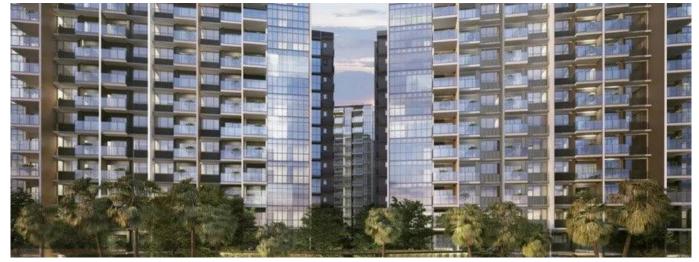

mistsya

A great living experience awaits at 10 - 64 Serangoon North Avenue 1, where a new luxury residential complex called Affinity at Serangoon is being built. This will be made up of 7 blocks of 14 storey apartments, 2 blocks of 3 storey strata landed houses and 1 block of 2 storey strata landed houses. This project is designed by DP Architects Pte Ltd and it is being developed by Oxley Serangoon Pte Ltd. The total site area of this project is 27,583 sq m and it is expected to be completed in 2024 (TOP). There will be 1052 units, with the smallest being a 1-bedroom apartment with an area of 474 sq ft and the largest a strata landed 5 bedroom apartment of 2357 sq ft. Listed below are some of the features that make Affinity so attractive. Completion Year: 2024