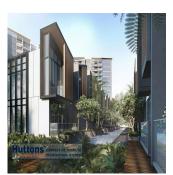

mistsya

A great living experience awaits at 10 - 64 Serangoon North Avenue 1, where a new luxury residential complex called Affinity at Serangoon is being built. This will be made up of 7 blocks of 14 storey apartments, 2 blocks of 3 storey strata landed houses and 1 block of 2 storey strata landed houses. This project is designed by DP Architects Pte Ltd and it is being developed by Oxley Serangoon Pte Ltd. The total site area of this project is 27,583 sq m and it is expected to be completed in 2024 (TOP). There will be 1052 units, with the smallest being a 1-bedroom apartment with an area of 474 sq ft and the largest a strata landed 5 bedroom apartment of 2357 sq ft. Listed below are some of the features that make Affinity so attractive. Completion Year: 2024