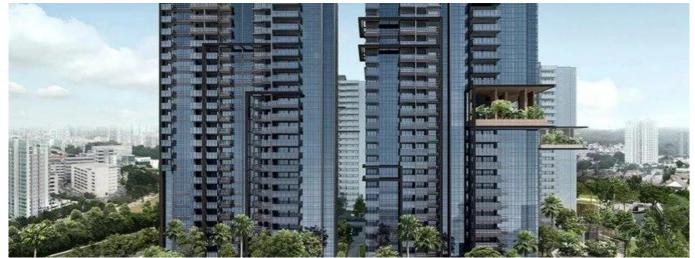

2 avtomobil?ni mistsya

Inspired by the edgy lifestyle of Singapore, a new residential complex called JadeScape is being developed at Shunfu Road in District 20. This project when completed will boast of fully furnished apartments tailored to the highest standard. The development is by the renowned Qingjian Realty. It will have seven residential blocks of 21 to 23 stories. The total size of the project is 36,985.70 sq m with a GFA of 103,559.96 sq m. There will be 1,206 luxury apartments ranging from a single bedroom to five bedroom apartments and two penthouses in each block. JadeScape will give its residents an opportunity to experience the serenity of nature without losing touch with modern city life. Some important features of this project are: Designed by the renowned award winning Architect Paul Noritaka Tange, Tange Associates. Located in the centre of the city with easy access to four MRT lines; Circle Line, North-South Line, Thomson East Coast Line and the proposed Cross Island line. A stone throw away from the MacRitchie Reservoir Park and Bishan-Ang Mo Kio Park. Cutting edge smart home features to provide residents with a secure and comfortable living experience. Wide range of options including 1,2,3,4,5 bedrooms or a penthouse In the close vicinity of several renowned schools. Great potential for rental yield thanks to its location and features. Completion Year: 2023 Address 2,4,6,8,10,12,16 Shunfu Road, Singapore 570311