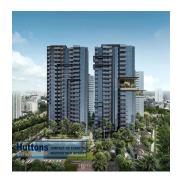

2 avtomobil?ni mistsya

Inspired by the edgy lifestyle of Singapore, a new residential complex called JadeScape is being developed at Shunfu Road in District 20. This project when completed will boast of fully furnished apartments tailored to the highest standard. The development is by the renowned Qingjian Realty. It will have seven residential blocks of 21 to 23 stories. The total size of the project is 36,985.70 sq m with a GFA of 103,559.96 sq m. There will be 1,206 luxury apartments ranging from a single bedroom to five bedroom apartments and two penthouses in each block. JadeScape will give its residents an opportunity to experience the serenity of nature without losing touch with modern city life. Some important features of this project are: Designed by the renowned award winning Architect Paul Noritaka Tange, Tange Associates. Located in the centre of the city with easy access to four MRT lines; Circle Line, North-South Line, Thomson East Coast Line and the proposed Cross Island line. A stone throw away from the MacRitchie Reservoir Park and Bishan-Ang Mo Kio Park. Cutting edge smart home features to provide residents with a secure and comfortable living experience. Wide range of options including 1,2,3,4,5 bedrooms or a penthouse In the close vicinity of several renowned schools. Great potential for rental yield thanks to its location and features. Completion Year: 2023 Address 2,4,6,8,10,12,16 Shunfu Road, Singapore 570311