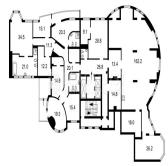

## USD 1750000.00

530 gm 4 kimnaty

3 spal?ni

2 vanni kimnaty

♦ 2 qm zemel?na ② poverhy

2 avtomobil?ni ploshcha mistsya

offered a unique apartment with a quality repair, an area of 530 square meters, which will impress with its refinement most demanding customer apartment located in a prestigious building in the center of Kyiv, the windows and terraces offer stunning views of the city, the apartment is fully equipped with furniture and appliances.

Dostupnyy Z: 01.01.1970

Poverkh: 4 Poverkhy: 4 Rik Pobudovy: 2017 Avtomobil?Ni Mistsya: 4

Rik Pobudovy: 2017

Typ: Ofis

| Property export                     | Generated On: Fri, 22 Nov 2024 00:04:03 +0000                                                                                                                                                                                                                               |
|-------------------------------------|-----------------------------------------------------------------------------------------------------------------------------------------------------------------------------------------------------------------------------------------------------------------------------|
|                                     |                                                                                                                                                                                                                                                                             |
|                                     |                                                                                                                                                                                                                                                                             |
|                                     |                                                                                                                                                                                                                                                                             |
|                                     |                                                                                                                                                                                                                                                                             |
|                                     |                                                                                                                                                                                                                                                                             |
|                                     |                                                                                                                                                                                                                                                                             |
|                                     |                                                                                                                                                                                                                                                                             |
| shops, stadium, fitness clubs, cafe | 8 m, good condition, tidy entrances, concierge, code lock, parking, free parking, near office and shopping malls, es and restaurants, Branch of banks, 3 minutes on foot to the station. M. "Palace of Sports" -340 meters, Art. M. M. "Ploshcha Lva Tolstogo" - 450 meters |
| Zruchnosti                          |                                                                                                                                                                                                                                                                             |
| ID                                  | ID majna                                                                                                                                                                                                                                                                    |
| Zruchnosti Na Vidkrytomu Povitri    |                                                                                                                                                                                                                                                                             |
|                                     |                                                                                                                                                                                                                                                                             |
|                                     |                                                                                                                                                                                                                                                                             |
|                                     |                                                                                                                                                                                                                                                                             |
|                                     |                                                                                                                                                                                                                                                                             |
|                                     |                                                                                                                                                                                                                                                                             |
|                                     |                                                                                                                                                                                                                                                                             |
|                                     |                                                                                                                                                                                                                                                                             |
|                                     |                                                                                                                                                                                                                                                                             |
|                                     |                                                                                                                                                                                                                                                                             |