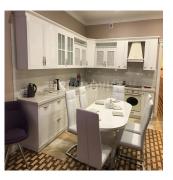

## USD 300000.00

🛅 105 qm 🔠 3 kimnaty 🚍 2 spal?ni 😁 1 vanni kimnaty

Luxury apartment in River Stone is for sale. The residential complex is located on the banks of the Dnieper with underground parking. The apartment has a designer's repair. There are all furniture and appliances, two large bedrooms with two double beds, kitchen appliances built-in, wardrobe, compartments, expensive plumbing, 3 air conditioners, intercom, internet, private courtyard and entrance with video surveillance.