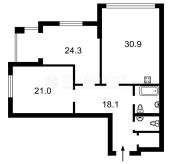

## USD 300000.00

🛅 105 qm 🔠 3 kimnaty 🚍 2 spal?ni 😁 1 vanni kimnaty

Luxury apartment in River Stone is for sale. The residential complex is located on the banks of the Dnieper with underground parking. The apartment has a designer's repair. There are all furniture and appliances, two large bedrooms with two double beds, kitchen appliances built-in, wardrobe, compartments, expensive plumbing, 3 air conditioners, intercom, internet, private courtyard and entrance with video surveillance.