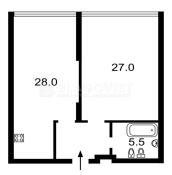

## USD 350000.00

60 gm

2 kimnaty

= 1 spal?ni

1 vanni kimnaty

■ 1 poverhy

♦ 1 qm zemel?na ploshcha

1 avtomobil?ni mistsya