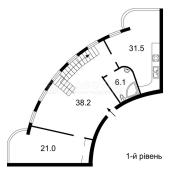

mistsya

sunny and comfortable two-level apartment with excellent repair in the city center, excellent planning, 3 bedrooms, large hall, parquet floor and import tile, 3 bathrooms, furnished, prestigious building, indoor courtyard, security, the price includes two parking spaces Property plan is presented on the basis of type plans of premises in the building. Areas in the plan can have minor divergences with those indicated in the technical passport of the property.