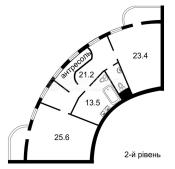

mistsya

sunny and comfortable two-level apartment with excellent repair in the city center, excellent planning, 3 bedrooms, large hall, parquet floor and import tile, 3 bathrooms, furnished, prestigious building, indoor courtyard, security, the price includes two parking spaces Property plan is presented on the basis of type plans of premises in the building. Areas in the plan can have minor divergences with those indicated in the technical passport of the property.