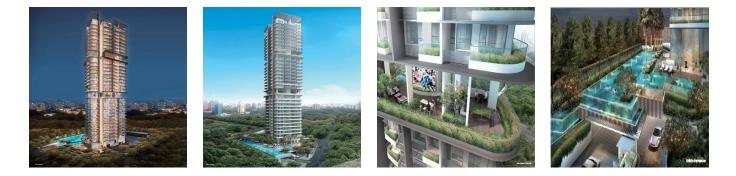

Espada is a freehold condominium development located at 48 Saint Thomas Walk. Located in District 9 and minutes' walk to Somerset MRT Station, it comprises of 232 units in a 32-storey tower.

Dostupnyy Z: 07.08.2019

Poverkh: 4 Poverkhy: 4 Rik Pobudovy: 2017 Avtomobil?Ni Mistsya: 4

Rik Pobudovy: 2017

Typ: Ofis

Espada is close to a few local and international schools, such as River Valley Primary School, ERC Institute and East Asia School of Business. It is also within walking distance to the stretch of eateries and restaurants located at Devonshire Road. Residents can head down to the nearby shopping malls like Centerpoint, Orchard Cineleisure and Orchard Central for amenities such as retail, supermarkets, restaurants, banks, cinema, and more. In addition, it is within reasonable driving distance Raffles Shopping Center and Marina Square. For vehicle owners, driving from Espada to the business hub takes 5 – 10 minutes, via Clemenceau Avenue and Havelock Road respectively.

## Zruchnosti Na Vidkrytomu Povitri