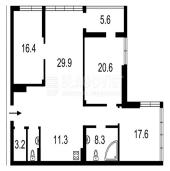

## USD 540000.00

naty ==== 3 spal?ni

B spal?ni ⊕ 1 vanni kimnaty

New 4-room apartment in one of the best residential complex in Kiev on Pechersk. The interior draws attention with sophistication and discreet luxury. Rooms decorated according to the principles of American design are not only beautiful, but also very comfortable. All this can be traced in the layout of the room, the arrangement of furniture, the placement of elements of light. Every nuance is thought out so that the owners feel comfortable. The tendency to high functionality, practicality and d The ultra-modern club house with a presentable reception and lounge area, equipped with soft sofas, plasma, children's playroom, fitness room, closed terrain with landscaped design, multi-level underground parking