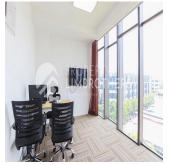

We have a Rare, Freehold B1 Industrial Factory for Sale. The entire property measures 2,357sqft and includes a mezzanine floor that is convenient for business owners to house BOTH an office and a factory operation under one roof. Ceiling height is approximately 5.47m and is currently fully fitted. Ground floor features 1 office, a classroom and toilet while the Mezzanine office size is approximately: 10m x 8.2m and consists of 2 office rooms and a toilet. It's great for your own use or investment and is currently tenanted till December 2019. Maintenance fees are only \$1300 per qtr and features amenities like BBQ pits, a swimming pool and gym within the development itself, allowing you better work-life balance. Interested? Contact us for a viewing today!