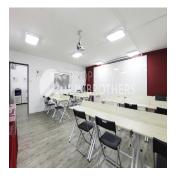

We have a Rare, Freehold B1 Industrial Factory for Sale. The entire property measures 2,357sqft and includes a mezzanine floor that is convenient for business owners to house BOTH an office and a factory operation under one roof. Ceiling height is approximately 5.47m and is currently fully fitted. Ground floor features 1 office, a classroom and toilet while the Mezzanine office size is approximately: 10m x 8.2m and consists of 2 office rooms and a toilet. It's great for your own use or investment and is currently tenanted till December 2019. Maintenance fees are only \$1300 per qtr and features amenities like BBQ pits, a swimming pool and gym within the development itself, allowing you better work-life balance. Interested? Contact us for a viewing today!