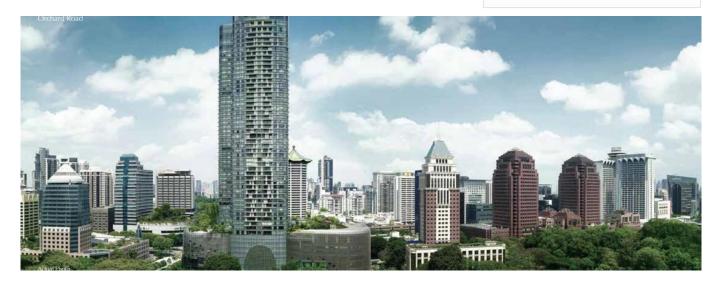

## Upcoming Freehold Development In 8 St Thomas

???????, ???? ????????, ????????, St Thomas Walk, 8, 238113,

1690 gm

0 kimnaty

0 spal?ni

0 vanni kimnaty

∅ poverhy

♦ 0 qm zemel?na □ 0 avtomobil?ni ploshcha

mistsya

SG Luxury Condo Sg Luxury Condo Sg Luxury Condo Singapore Singapore, Singapore - Mistsevyy Chas +65 9138 5008

8 St Thomas is an upcoming freehold development along St Thomas Walk. Located close to Somerset, it is just a stone's throw away from the heart of the city. It comprises of 250 units spread over two blocks rising 36 storeys. There are choices of 1-, 2-, 3- and 4-bedroom apartments and penthouses. Besides being near Somerset MRT station, Orchard Road. Why invest in 8 Saint Thomas? Somerset MRT, Orchard MRT Station, Dhoby Ghaut MRT Station, Fort Canning MRT Station at your doorstep. Freehold. 219 units with types from 1 to 4 bedroom and penthouses. A short time to Fort Canning Park, Pearl's Hill City Park, Tiong Bahru Park. 5 mins drive to Tanglin Club, Singapore Recreation Club, Singapore Cricket Club. Developed by Bukit Sembawang Estate Limited. Expected Date Of Vacant Possession: 31 July 2019 Expected Legal Completion: 31 July 2022