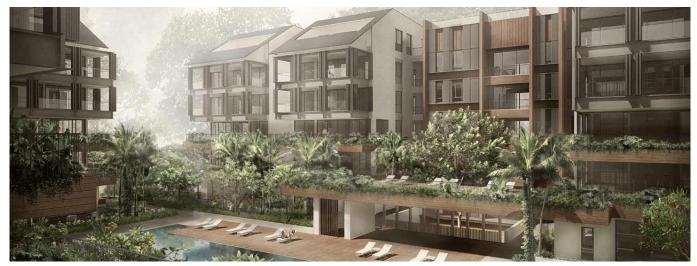

## 55 Residential Apartment Development In The Nassim

???????, ???? ????????, ?????????, Nassim Hill, 18, 258485,

11386 qm

0 kimnaty

0 spal?ni

0 vanni kimnaty

∅ poverhy

0 qm zemel?na ploshcha

0 avtomobil?ni mistsya

The Nassim is a 55 unit residential development located at 18 Nassim Hill, District 10, Singapore, developed by reputable developer Nassim Hill Realty Pte Ltd. The nearest MRT station is the upcoming Orchard Boulevard MRT station which is 0.45km away. As for schools, it is within 2km of the following primary schools. WHY INVEST IN THE NASSIM? FREEHOLD. The Nassim is a short drive to Ion Orchard and Tanglin Mall. It is also not far from several schools such as Overseas Family School, ISS International School. and Raffles Girls Secondary School. The Nassim is accessible via Nassim Hill and Tanglin Road. The nearest train stations such as Orchard Boulevard MRT (TE13) Thomson-East Coast Line Due 2021, Napier MRT (TE12) Thomson-East Coast Line Due 2021