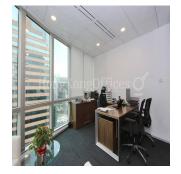

## **USD 0.00**

∅ poverhy

0 spal?ni

ploshcha mistsya

View It offers an open view. There are views from two sides of this office. Internal Condition The fully fitted office is in good condition. The layout is efficient. The conference room is presentable. The meeting room is presentable. The manager room is spacious. The director room is large. The open office area is roomy enough for workstations and filing cabinets. It enjoys a direct lift lobby. Furniture is provided for a quick move in. Professionally designed reception greets your guests.