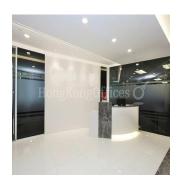

## **USD 0.00**

∅ poverhy

0 spal?ni

ploshcha mistsya

View It offers an open view. There are views from two sides of this office. Internal Condition The fully fitted office is in good condition. The layout is efficient. The conference room is presentable. The meeting room is presentable. The manager room is spacious. The director room is large. The open office area is roomy enough for workstations and filing cabinets. It enjoys a direct lift lobby. Furniture is provided for a quick move in. Professionally designed reception greets your guests.