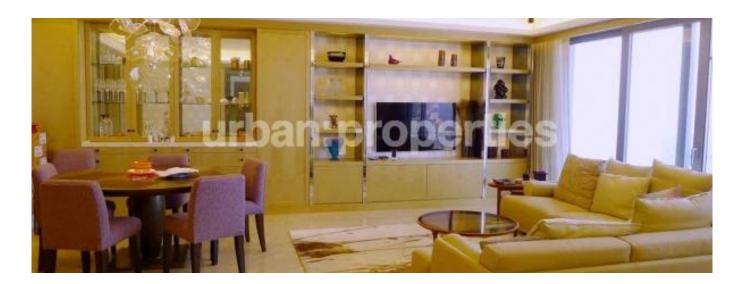

The fully furnished apartment with US\$511,500 renovation is luxurious and elegant. 3 bedrooms with 2 of them are ensuite, the apartment also features a study room and a maid's room. Master bedroom comes with walk in closet. A large balcony off the living room offers a private outdoor space for you to enjoy the great Victoria Harbour view and cityscape of Hong Kong. Brightness is also brought in through big windows into the apartment. The spacious living room with great layout is also a nice place for gatherings. Gym room, swimming pool, spa etc. are facilitated in the residence clubhouse. Located in the Mid-levels, it is situated in a tranquil yet convenient neighbourhood. Having proximity to the Mid-Levels escalator also brings convenience to reach Central and the Soho area. Public transport like buses is also available for you. Supermarkets, shops and restaurants can be easily found nearby. One parking space is included.