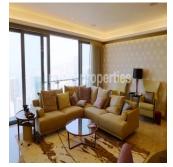

The fully furnished apartment with US\$511,500 renovation is luxurious and elegant. 3 bedrooms with 2 of them are ensuite, the apartment also features a study room and a maid's room. Master bedroom comes with walk in closet. A large balcony off the living room offers a private outdoor space for you to enjoy the great Victoria Harbour view and cityscape of Hong Kong. Brightness is also brought in through big windows into the apartment. The spacious living room with great layout is also a nice place for gatherings. Gym room, swimming pool, spa etc. are facilitated in the residence clubhouse. Located in the Mid-levels, it is situated in a tranquil yet convenient neighbourhood. Having proximity to the Mid-Levels escalator also brings convenience to reach Central and the Soho area. Public transport like buses is also available for you. Supermarkets, shops and restaurants can be easily found nearby. One parking space is included.