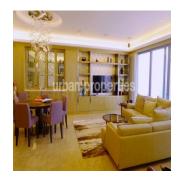

The fully furnished apartment with US\$511,500 renovation is luxurious and elegant. 3 bedrooms with 2 of them are ensuite, the apartment also features a study room and a maid's room. Master bedroom comes with walk in closet. A large balcony off the living room offers a private outdoor space for you to enjoy the great Victoria Harbour view and cityscape of Hong Kong. Brightness is also brought in through big windows into the apartment. The spacious living room with great layout is also a nice place for gatherings. Gym room, swimming pool, spa etc. are facilitated in the residence clubhouse. Located in the Mid-levels, it is situated in a tranquil yet convenient neighbourhood. Having proximity to the Mid-Levels escalator also brings convenience to reach Central and the Soho area. Public transport like buses is also available for you. Supermarkets, shops and restaurants can be easily found nearby. One parking space is included.