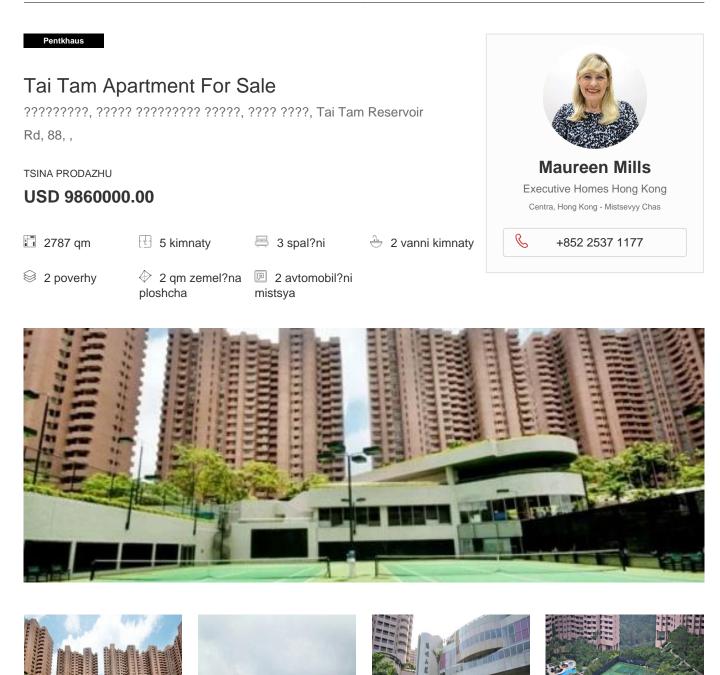

This iconic development, completed in 1989, in the middle of HK island, consists of totally eighteen 20 storey blocks of differing sized apartments. Towers 1& 2 are fully furnished serviced apartments, either studios or 1-3 bedrooms. The other towers are residential ones and range from 1001 sf - 2626 sf saleable areas, with 2-4 bedrooms plus study. There are a total of 779 residential apartments. The development is surrounded by walking trails and a country park and has extensive clubhouse facilities.