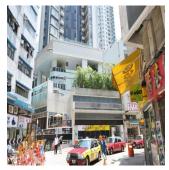

This is a single, high quality, modern high rise with 32 storeys completed in 2013 and located on the border of Sai Yin Pun and Kennedy Town on Queen's Road West. It was developed by our top developers who used high end fixtures and fittings and sold the majority as fully furnished apartments. The interior of all units are spaciously and practically laid out. It offers a total of 149 residential units and 3 floors club facilities including a sky garden, gym, swimming pool, outdoor children play area and BBQ area. Typical units include 2 bedrooms to 3 bedrooms. Sizes range from 507-1567 sf saleable areas.