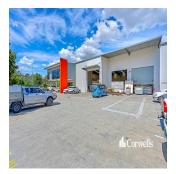

mistsya

Corwells Commercial Property are pleased to offer for sale, 2-6 Prospect Place, Berrinba. The property features: - 1,623sqm warehouse/office -2,981sqm parcel of land - Located just off the recently upgraded Logan Motorway - Brand new 3 year lease with options with well established local business - Current nett rent of \$185,000.00 plus GST - Bonus 30kw solar system in place - First time on the market in 10 years - Present all offers - Contact Exclusive Agent to arrange an inspection Berrinba is an exciting new commercial and industrial precinct located 20kms south of the Brisbane Central Business District. Conveniently positioned on the Logan Motorway this location provides good access in all directions. Berrinba sits between Browns Plains and Logan Central, both of which have established business centres and there is a large labour supply in the area.