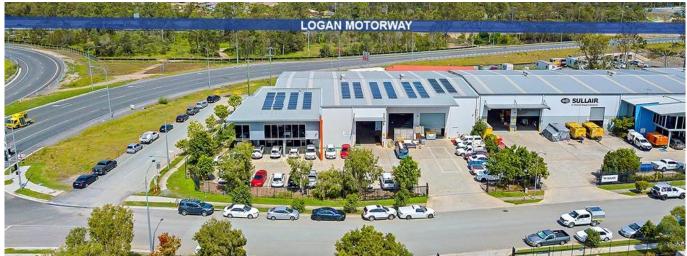

mistsya

Corwells Commercial Property are pleased to offer for sale, 2-6 Prospect Place, Berrinba. The property features: - 1,623sqm warehouse/office -2,981sqm parcel of land - Located just off the recently upgraded Logan Motorway - Brand new 3 year lease with options with well established local business - Current nett rent of \$185,000.00 plus GST - Bonus 30kw solar system in place - First time on the market in 10 years - Present all offers - Contact Exclusive Agent to arrange an inspection Berrinba is an exciting new commercial and industrial precinct located 20kms south of the Brisbane Central Business District. Conveniently positioned on the Logan Motorway this location provides good access in all directions. Berrinba sits between Browns Plains and Logan Central, both of which have established business centres and there is a large labour supply in the area.