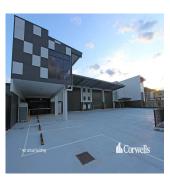

0 avtomobil?ni
mistsya

- New to be built 1.500m² warehouse and office under construction - 1,239sm of free warehouse - 175m² office and facilities on the first floor - 86m² of showroom/office and facilities - 2,475m² of the total surface area of the broad front plot - Modern concrete tilting panel construction - Minimal slope of the terrain to create a safe loading area - Access to the site via a double driveway - Sales/rental options available - Call now to discuss your requirements This property is located in Empire Industrial Estate, the largest industrial estate on the Gold Coast that is part of the Yatala Enterprise Area. Ideally located between the two largest consumer markets of Brisbane and the Gold Coast with direct access from the M1 via exit 38 and exit 41 in both northern and southern directions. Empire Industrial Estate will contribute more than a billion dollars to the economy of the Gold Coast and create thousands of jobs for the surrounding areas. \*Please note the ranking is subject to change and pricing is subject to design.