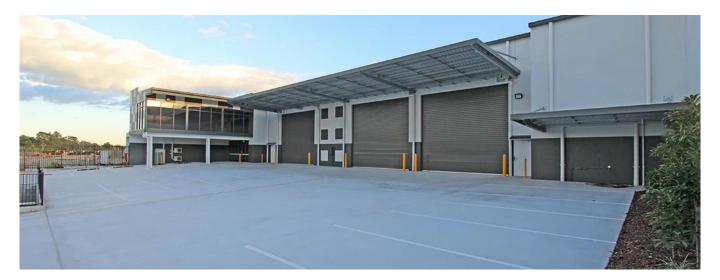

0 avtomobil?ni
mistsya

- New to be built 1.500m² warehouse and office under construction - 1,239sm of free warehouse - 175m² office and facilities on the first floor - 86m² of showroom/office and facilities - 2,475m² of the total surface area of the broad front plot - Modern concrete tilting panel construction - Minimal slope of the terrain to create a safe loading area - Access to the site via a double driveway - Sales/rental options available - Call now to discuss your requirements This property is located in Empire Industrial Estate, the largest industrial estate on the Gold Coast that is part of the Yatala Enterprise Area. Ideally located between the two largest consumer markets of Brisbane and the Gold Coast with direct access from the M1 via exit 38 and exit 41 in both northern and southern directions. Empire Industrial Estate will contribute more than a billion dollars to the economy of the Gold Coast and create thousands of jobs for the surrounding areas. \*Please note the ranking is subject to change and pricing is subject to design.