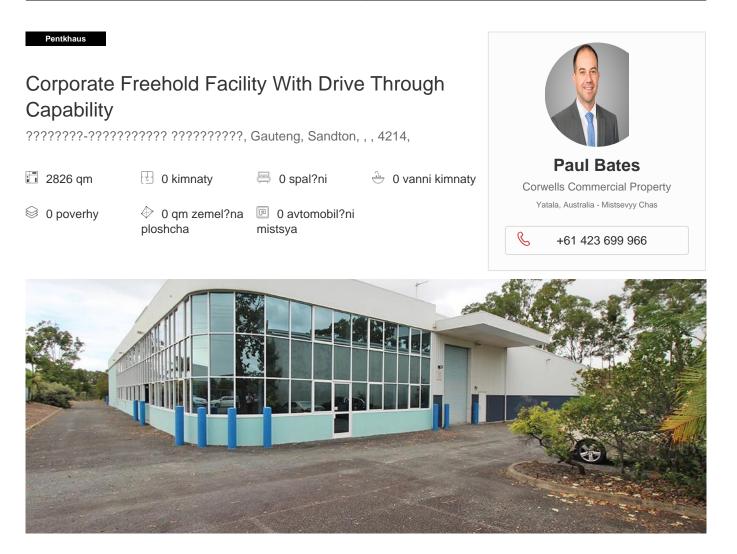

- 2,826sqm\* of warehouse on a 5,975sqm site - Including large corporate office spanning over two levels - Ability to retrofit upstairs caretakers unit
- Ample hardstand area with drive around capabilities - Zoned Medium Impact Industry - Motivated owner with realistic expectations Arundel is renowned as a commercial, industrial and retail hub situated at the northern end of the Gold Coast. The precinct has undergone substantial growth as there has been an emphasis to move to the area to directly service surrounding suburbs and markets. Properties within the area are becoming tightly held, driven by a high demand and a shortage of land available. The area is accessed via major arterial roads leading to and from the M1 Motorway. \*area subject to approval