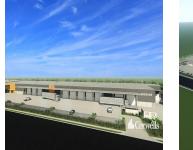

0 avtomobil?ni mistsya

- High clearance warehouse of 8,493sqm - Multiple electricity operated roller doors 6m high x 6m wide - 400sqm of two level corporate office -Dual 10m wide driveway crossovers - 12m deep full length all weather awning - Efficient construction providing sustainability and energy savings -Empire Estate is the largest industrial estate on the Gold Coast - Call Exclusive Agent to discuss requirements This unique opportunity is situated in the heart of the Yatala Enterprise Area. Ideally located between the two largest consumer markets of Brisbane and the Gold Coast with direct access from the M1 via Exit 38 and Exit 41 in both north and south directions.