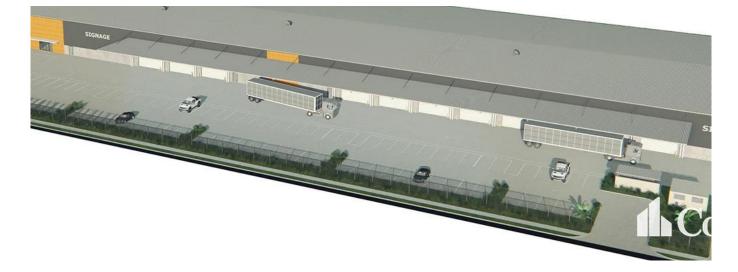

0 avtomobil?ni mistsya

- High clearance warehouse of 8,493sqm - Multiple electricity operated roller doors 6m high x 6m wide - 400sqm of two level corporate office -Dual 10m wide driveway crossovers - 12m deep full length all weather awning - Efficient construction providing sustainability and energy savings -Empire Estate is the largest industrial estate on the Gold Coast - Call Exclusive Agent to discuss requirements This unique opportunity is situated in the heart of the Yatala Enterprise Area. Ideally located between the two largest consumer markets of Brisbane and the Gold Coast with direct access from the M1 via Exit 38 and Exit 41 in both north and south directions.