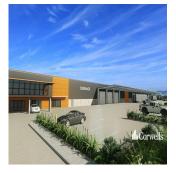

0 avtomobil?ni mistsya

- High clearance warehouse of 8,493sqm - Multiple electricity operated roller doors 6m high x 6m wide - 400sqm of two level corporate office -Dual 10m wide driveway crossovers - 12m deep full length all weather awning - Efficient construction providing sustainability and energy savings -Empire Estate is the largest industrial estate on the Gold Coast - Call Exclusive Agent to discuss requirements This unique opportunity is situated in the heart of the Yatala Enterprise Area. Ideally located between the two largest consumer markets of Brisbane and the Gold Coast with direct access from the M1 via Exit 38 and Exit 41 in both north and south directions.