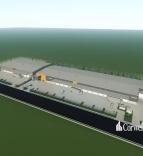

0 avtomobil?ni mistsya

- High clearance warehouse of 8,493sqm - Multiple electricity operated roller doors 6m high x 6m wide - 400sqm of two level corporate office -Dual 10m wide driveway crossovers - 12m deep full length all weather awning - Efficient construction providing sustainability and energy savings -Empire Estate is the largest industrial estate on the Gold Coast - Call Exclusive Agent to discuss requirements This unique opportunity is situated in the heart of the Yatala Enterprise Area. Ideally located between the two largest consumer markets of Brisbane and the Gold Coast with direct access from the M1 via Exit 38 and Exit 41 in both north and south directions.