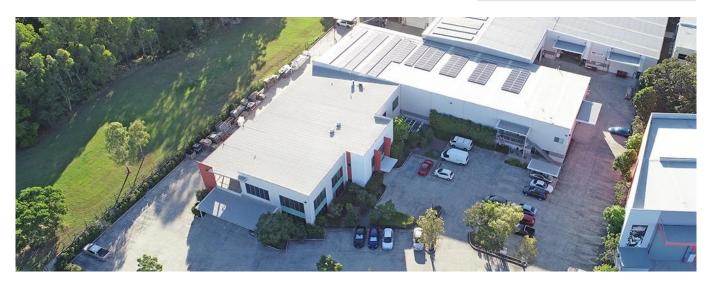

## Major Facility For Corporate Headquater And Warehousing

???????-????????????, Gauteng, ??????????, Business St, 68, 4207,

3381 gm

0 kimnaty

0 spal?ni

0 vanni kimnaty

∅ poverhy

0 qm zemel?na ploshcha

0 avtomobil?ni
mistsya

- 8,381sqm corporate headquarters - 14,000sqm site with full drive around capability - 6,745sqm clearspan tilt panel warehouse - High quality two level office and showroom - Large drive through undercover loading area - Separated and secure building areas - Flexible leasing options from 1,582sqm to 6,745sqm warehouse - Office available up to 1,636sqm plus care takers residence - Large hardstand and car parking areas - Vendor will consider a Sale or Lease This unique opportunity is situated in the heart of the Yatala Enterprise Area. Ideally located between the two largest consumer markets of Brisbane and the Gold Coast with direct access from the M1 via Exit 38 and Exit 41 in both north and south directions.