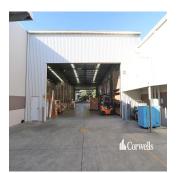

0 avtomobil?ni
mistsya

- 8,381sqm corporate headquarters - 14,000sqm site with full drive around capability - 6,745sqm clearspan tilt panel warehouse - High quality two level office and showroom - Large drive through undercover loading area - Separated and secure building areas - Flexible leasing options from 1,582sqm to 6,745sqm warehouse - Office available up to 1,636sqm plus care takers residence - Large hardstand and car parking areas - Vendor will consider a Sale or Lease This unique opportunity is situated in the heart of the Yatala Enterprise Area. Ideally located between the two largest consumer markets of Brisbane and the Gold Coast with direct access from the M1 via Exit 38 and Exit 41 in both north and south directions.