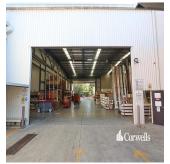

0 avtomobil?ni
mistsya

- 8,381sqm corporate headquarters - 14,000sqm site with full drive around capability - 6,745sqm clearspan tilt panel warehouse - High quality two level office and showroom - Large drive through undercover loading area - Separated and secure building areas - Flexible leasing options from 1,582sqm to 6,745sqm warehouse - Office available up to 1,636sqm plus care takers residence - Large hardstand and car parking areas - Vendor will consider a Sale or Lease This unique opportunity is situated in the heart of the Yatala Enterprise Area. Ideally located between the two largest consumer markets of Brisbane and the Gold Coast with direct access from the M1 via Exit 38 and Exit 41 in both north and south directions.