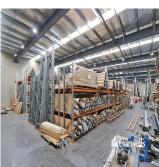

0 avtomobil?ni
mistsya

- 8,381sqm corporate headquarters - 14,000sqm site with full drive around capability - 6,745sqm clearspan tilt panel warehouse - High quality two level office and showroom - Large drive through undercover loading area - Separated and secure building areas - Flexible leasing options from 1,582sqm to 6,745sqm warehouse - Office available up to 1,636sqm plus care takers residence - Large hardstand and car parking areas - Vendor will consider a Sale or Lease This unique opportunity is situated in the heart of the Yatala Enterprise Area. Ideally located between the two largest consumer markets of Brisbane and the Gold Coast with direct access from the M1 via Exit 38 and Exit 41 in both north and south directions.