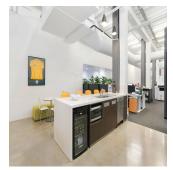

0 avtomobil?ni mistsya

- Stylish commercial suite of unrivalled quality - Vibrant, distinguished and inspired work space - Classic New York warehouse style features - Ultra high ceilings maximising light and space - Exposed services and ceiling beams throughout - Large windows with attractive tree line views - Polished concrete floors and pendant lighting - Quality fitout included with refined finishes \* - Imposing main reception with bespoke joinery - Two highly impressive meeting/client rooms - All meeting rooms with audio visual display - Full kitchen, bathroom and shower facilities - Integrated storage and large break out space - Two car spaces on title with direct suite access - Prestigious and iconic landmark CBD building - Part of the admired Reynell Terraces complex - Striking main lobby area with high spec finishes - Highly coveted location near Circular Quay - Close to Wynyard, Barangaroo and Martin Place - Popular, prestigious and tightly held precinct \* Subject to purchaser's make good requirements SIZE AND LOT DETAILS Suite 2, Lot 2 - 272m2 approx. Double car space, Lot 2 - 15m2 approx. Total area - 287m2 approx. Price: Under Offer