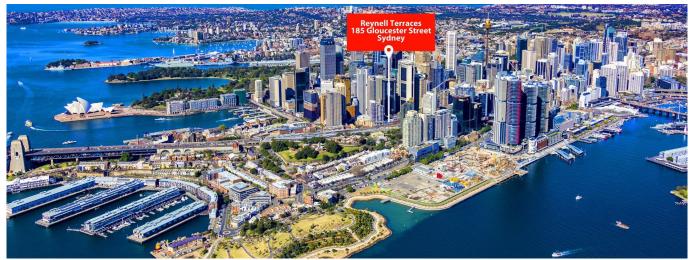

## New York Style Warehouse And Office Suite

Gloucester St, 2, 2177,

🗓 287 gm

0 kimnaty

0 spal?ni

0 vanni kimnaty

∅ 0 poverhy

♦ 0 qm zemel?na ploshcha

0 avtomobil?ni mistsya

- Stylish commercial suite of unrivalled quality - Vibrant, distinguished and inspired work space - Classic New York warehouse style features - Ultra high ceilings maximising light and space - Exposed services and ceiling beams throughout - Large windows with attractive tree line views - Polished concrete floors and pendant lighting - Quality fitout included with refined finishes \* - Imposing main reception with bespoke joinery - Two highly impressive meeting/client rooms - All meeting rooms with audio visual display - Full kitchen, bathroom and shower facilities - Integrated storage and large break out space - Two car spaces on title with direct suite access - Prestigious and iconic landmark CBD building - Part of the admired Reynell Terraces complex - Striking main lobby area with high spec finishes - Highly coveted location near Circular Quay - Close to Wynyard, Barangaroo and Martin Place - Popular, prestigious and tightly held precinct \* Subject to purchaser's make good requirements SIZE AND LOT DETAILS Suite 2, Lot 2 - 272m2 approx. Double car space, Lot 2 - 15m2 approx. Total area - 287m2 approx. Price: Under Offer