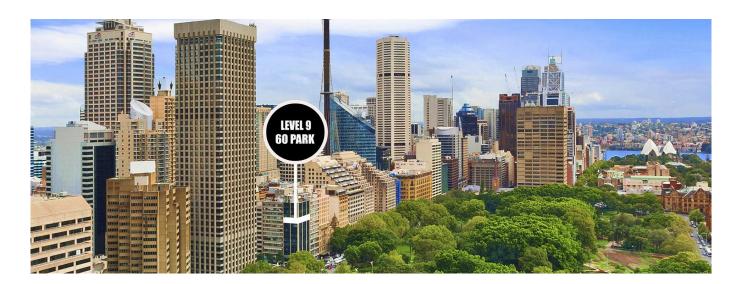

- Highly impressive whole floor commercial property - Unequivocally one of the best strata floors in Sydney - Prime corner positioning with large window frontages - Blue ribbon location on Elizabeth and Park Streets - Spectacular East facing views overlooking Hyde Park - High ceilings throughout maximizing light and space - Modern and stylish fitout with excellent natural light - Internal kitchen, storage and bathroom facilities - Efficient, regular and easily sub dividable floor plan - Prominent corner building with development upside - Impressive main lobby area with marble finishes - Quality building services including recent lift upgrade - Onsite Building Manager and common shower facilities - Landmark location near Town Hall and Martin Place - Walking distance to Sheraton Grand Sydney Hyde Park - Close to popular restaurants, bars and cafes (Bambini) - Within 100m of the new Pitt Street Metro Station - Surrounded by an array of new CBD development - Minutes to St James and Museum Train Stations - Popular, prestigious and tightly held location SIZE AND LOT DETAILS Level 9, Lot 25 - 220 sqm approx. OUTGOINGS Strata levies - \$9,210 per quarter approx. Council rates - \$1,240 per quarter approx. Water rates - \$34 per quarter approx.