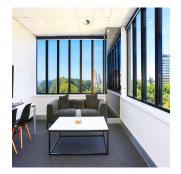

- Highly impressive whole floor commercial property - Unequivocally one of the best strata floors in Sydney - Prime corner positioning with large window frontages - Blue ribbon location on Elizabeth and Park Streets - Spectacular East facing views overlooking Hyde Park - High ceilings throughout maximizing light and space - Modern and stylish fitout with excellent natural light - Internal kitchen, storage and bathroom facilities - Efficient, regular and easily sub dividable floor plan - Prominent corner building with development upside - Impressive main lobby area with marble finishes - Quality building services including recent lift upgrade - Onsite Building Manager and common shower facilities - Landmark location near Town Hall and Martin Place - Walking distance to Sheraton Grand Sydney Hyde Park - Close to popular restaurants, bars and cafes (Bambini) - Within 100m of the new Pitt Street Metro Station - Surrounded by an array of new CBD development - Minutes to St James and Museum Train Stations - Popular, prestigious and tightly held location SIZE AND LOT DETAILS Level 9, Lot 25 - 220 sqm approx. OUTGOINGS Strata levies - \$9,210 per quarter approx. Council rates - \$1,240 per quarter approx. Water rates - \$34 per quarter approx.