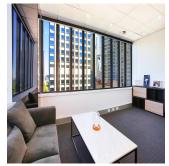

- Highly impressive whole floor commercial property - Unequivocally one of the best strata floors in Sydney - Prime corner positioning with large window frontages - Blue ribbon location on Elizabeth and Park Streets - Spectacular East facing views overlooking Hyde Park - High ceilings throughout maximizing light and space - Modern and stylish fitout with excellent natural light - Internal kitchen, storage and bathroom facilities - Efficient, regular and easily sub dividable floor plan - Prominent corner building with development upside - Impressive main lobby area with marble finishes - Quality building services including recent lift upgrade - Onsite Building Manager and common shower facilities - Landmark location near Town Hall and Martin Place - Walking distance to Sheraton Grand Sydney Hyde Park - Close to popular restaurants, bars and cafes (Bambini) - Within 100m of the new Pitt Street Metro Station - Surrounded by an array of new CBD development - Minutes to St James and Museum Train Stations - Popular, prestigious and tightly held location SIZE AND LOT DETAILS Level 9, Lot 25 - 220 sqm approx. OUTGOINGS Strata levies - \$9,210 per quarter approx. Council rates - \$1,240 per quarter approx. Water rates - \$34 per quarter approx.