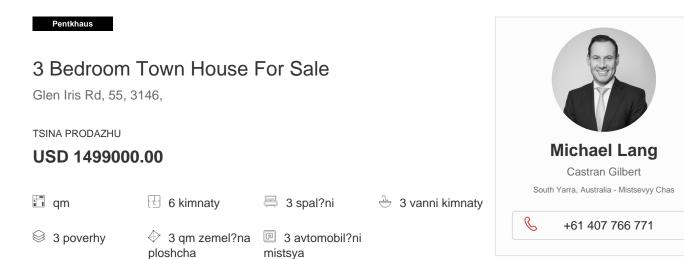

LV Glen Iris townhomes bring a penthouse luxury to everyday living. Comprising of only 10 stunning townhomes ideally positioned within close proximity to both Tooronga Village and High St, shopping, cafés, restaurants, schools, park lands and public transport options. Each residence has been carefully designed with an open plan that encourages entertaining, relaxation and comfort while complemented by high-end finishes that offer comfort, class and convenience. Features include: • Large open-plan living spaces • Entertainers kitchens • Fully integrated Miele appliances • Stone finishes throughout • Oak timber flooring • Brushed Nickel fixtures & fittings • Reverse cycle heating & cooling • North facing private courtyards • Security car parking & additional storage • Designed by ADDARC architects • Owner Occupiers pay no stamp duty for a limited time only Positioned close to Tooronga Village and High Street, shopping, cafés, restaurants, schools, park lands and public transport options