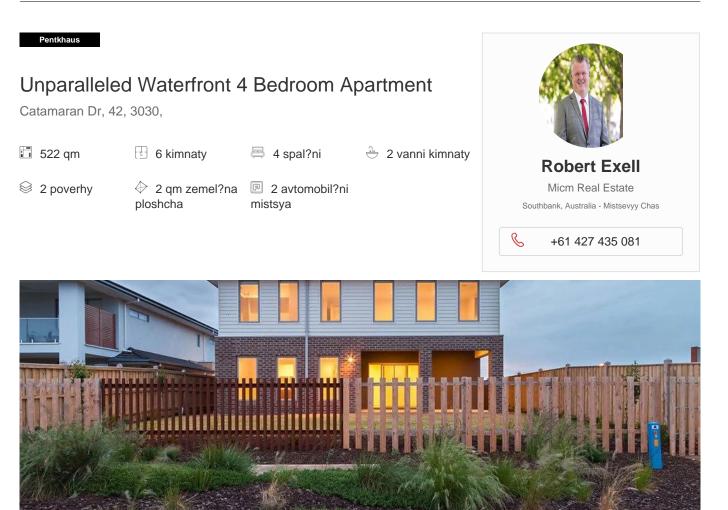

The height of Werribee South luxury and offering sensational contemporary class and spacious zoned living over two fantastic levels. Enjoy easy access to the beach and Wyndham Harbour, and you're not far from Werribee Plaza Shopping Centre, Werribee Zoo, Warringa Park School, transport, & freeway. Accommodation: A brilliant Werribee South offering that has all the contemporary class and family space you could ever need, this dual level beauty features generous lounge and dining zones, formal living room, stunning stone kitchen with island bench, walk-in pantry, and stainless steel appliances, theatre room, enormous upstairs master bedroom with a WIR and double vanity ensuite, other bedrooms with BIRs, expansive upstairs rumpus room, stylish main bathroom, covered alfresco zone, and a sensational rear garden which has pathway access to the stunning waterfront which is just metres away. Features: Double remote garage, downstairs powder room, laundry with outdoor access, under stairs storage, ducted heating, reverse cycle cooling. Please note photos are indicative only. contact Luke Lin by mobile: +61472 833 775 or email: lukel@micm.com.au