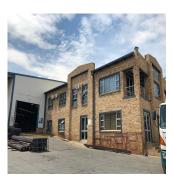

## Free Standing Building Available To Let And For Sale Situated In Kempton Park

?'?'?'?, ?? ??'??????, ?????, ?????, , , 1619,

MISYACHNA ORENDA

USD 15768.00

TSINA PRODAZHU

## USD 2432175.00

🛅 4789 qm 🗄 0 kimnaty 🚐 0 spal?ni 🐣 0 vanni kimnaty

Upmarket, stand alone industrial building comprising of a 4,180sqm warehouse, 609sqm office component and is situated on a 9,217sqm stand. Very easy access available with multiple entrance points into the property. There's ample, secure staff and visitor parking bays. The warehouse has excellent height of 11 meters to the eaves, 1 MVA three phase electrical power supply as well as multiple roller shutter doors allowing for quick and easy access for large trucks. Double volume, A grade office component present with male and female ablution facilities. This immaculate property is available either for rental at US\$3.4/sqm therefore asking US\$15,767.56 excluding VAT and utilities or can be purchased for US\$2,432,174.10 excluding VAT. Rates: US\$1,810.85. \*\*\*Cranes are not a part of premises, however, owner willing to buy cranes from purchaser.