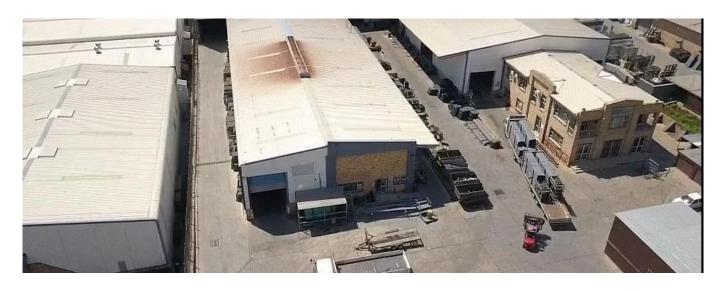

## USD 2432175.00

🛅 4789 qm 🗄 0 kimnaty 🚐 0 spal?ni 🐣 0 vanni kimnaty

Upmarket, stand alone industrial building comprising of a 4,180sqm warehouse, 609sqm office component and is situated on a 9,217sqm stand. Very easy access available with multiple entrance points into the property. There's ample, secure staff and visitor parking bays. The warehouse has excellent height of 11 meters to the eaves, 1 MVA three phase electrical power supply as well as multiple roller shutter doors allowing for quick and easy access for large trucks. Double volume, A grade office component present with male and female ablution facilities. This immaculate property is available either for rental at US\$3.4/sqm therefore asking US\$15,767.56 excluding VAT and utilities or can be purchased for US\$2,432,174.10 excluding VAT. Rates: US\$1,810.85. \*\*\*Cranes are not a part of premises, however, owner willing to buy cranes from purchaser.