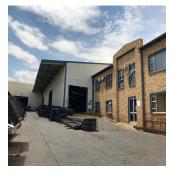

## USD 2432175.00

🛅 4789 qm 🗄 0 kimnaty 🚐 0 spal?ni 🐣 0 vanni kimnaty

Upmarket, stand alone industrial building comprising of a 4,180sqm warehouse, 609sqm office component and is situated on a 9,217sqm stand. Very easy access available with multiple entrance points into the property. There's ample, secure staff and visitor parking bays. The warehouse has excellent height of 11 meters to the eaves, 1 MVA three phase electrical power supply as well as multiple roller shutter doors allowing for quick and easy access for large trucks. Double volume, A grade office component present with male and female ablution facilities. This immaculate property is available either for rental at US\$3.4/sqm therefore asking US\$15,767.56 excluding VAT and utilities or can be purchased for US\$2,432,174.10 excluding VAT. Rates: US\$1,810.85. \*\*\*Cranes are not a part of premises, however, owner willing to buy cranes from purchaser.