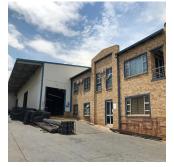

## USD 2432175.00

🛅 4789 qm 🗄 0 kimnaty 🚐 0 spal?ni 🐣 0 vanni kimnaty

Upmarket, stand alone industrial building comprising of a 4,180sqm warehouse, 609sqm office component and is situated on a 9,217sqm stand. Very easy access available with multiple entrance points into the property. There's ample, secure staff and visitor parking bays. The warehouse has excellent height of 11 meters to the eaves, 1 MVA three phase electrical power supply as well as multiple roller shutter doors allowing for quick and easy access for large trucks. Double volume, A grade office component present with male and female ablution facilities. This immaculate property is available either for rental at US\$3.4/sqm therefore asking US\$15,767.56 excluding VAT and utilities or can be purchased for US\$2,432,174.10 excluding VAT. Rates: US\$1,810.85. \*\*\*Cranes are not a part of premises, however, owner willing to buy cranes from purchaser.