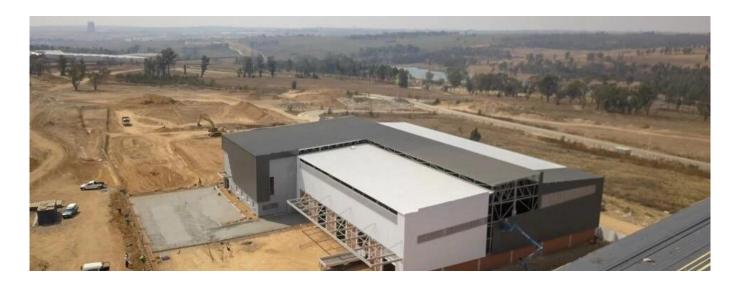

This premium building comprises of 2,370sqm warehouse space and 458sqm of offices to rent in the new development called Longlake. This development offers easy access to the N3 highway and will also have access to the new K101. This property is situated close to Busamed Modderfontein Private Hospital. The warehouse has four roller shutter doors available for off-loading and receiving with a canopy covering the doors. There's A grade office component that will be ideal for a head office as well as neat staff ablutions.