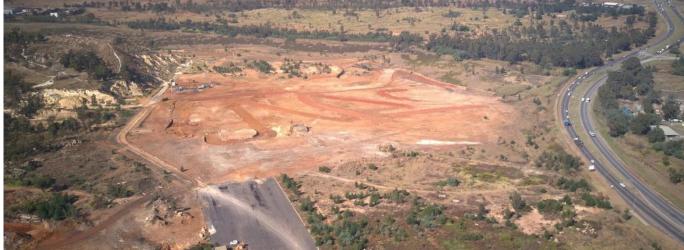

BRAND NEW DEVELOPMENT - FORMULA K These prime warehouse units range in size from 85sqm - 186sqm starting at R1 020 000,00 excluding VAT. The warehouses will have roller shutter doors and is situated in a very secure business park with access control. This development will include a world class CIK/FIA approved short circuit race track. There will be a skidpan for advance driver training, facilities for the 4x4 and cycle enthusiast, K53 training grounds. This approved short circuit race track will provide for a wide range of competitions which will allow tenants to host events from recreational to international level.