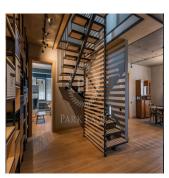

## USD 740000.00

 3 spal?ni

2 vanni kimnaty

② poverhy

♦ 2 qm zemel?na ploshcha

2 avtomobil?ni mistsya

Penthouse with terrace. Exclusive two-level apartment with author's design from Victoria Gres. It is planned for 4 bedrooms, a dressing room, 3 bathrooms with a bathroom, 2 bathrooms, a spacious kitchen-studio, a guest room and a separate laundry. The huge advantage of this apartment is a terrace with a panoramic view of the whole city! The apartment is absolutely new, no one lived! The finishing used high-quality natural materials, harmonious color solutions and soft transitions. A bright high!