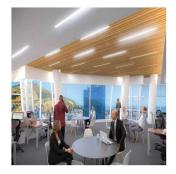

### **USD 0.00**

kimnaty \( \begin{align\*} & 0 \text{ spal?ni} \end{align\*}

al?ni  $\stackrel{ riangle}{=} 0$  vanni kimnaty

a 몓 0 avtomobil?ni mistsya

COMMERCIAL PROPERTY TO RENT 35 LOWER LONG Premium Office Space to rent at 35 Lower Long. Brand new commercial development, estimated to be competed 2020. (\$18 per m²) Long Street is one of the oldest streets in Cape Town, stretching from the harbour through to Tamboerskloof. The numerous Victorian buildings mixed together with the new contemporary architecture gives Long Street a truly unique flavour. 35 Lower Long is perfectly positioned in the financial and legal hub of the Foreshore within the CBD. The building offers 14 floors of office space above 9 levels of parking.