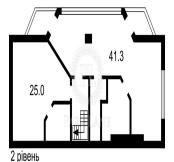

## USD 680000.00

214 qm 🕀 4 kimnaty

2 spal?ni

1 vanni kimnaty

1 avtomobil?ni
mistsva

ploshcha mistsya

Prestigious house in the historic center of the city, near the Golden Gate. Spacious renovated apartment with terrace. Stunning city view. Built-in kitchen and household appliances, German plumbing, brand furniture and deocrine items. Lighting - Italy. On the floor is marble and parquet board. Three s / u, two wardrobes. Panoramic glazing in each room. Chic 100m terrace. Great look. There is no other apartment on the terrace. The best offer in the house