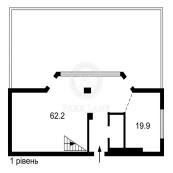

## USD 680000.00

214 qm 🕀 4 kimnaty

2 spal?ni

1 vanni kimnaty

1 avtomobil?ni
mistsva

ploshcha mistsya

Prestigious house in the historic center of the city, near the Golden Gate. Spacious renovated apartment with terrace. Stunning city view. Built-in kitchen and household appliances, German plumbing, brand furniture and deocrine items. Lighting - Italy. On the floor is marble and parquet board. Three s / u, two wardrobes. Panoramic glazing in each room. Chic 100m terrace. Great look. There is no other apartment on the terrace. The best offer in the house