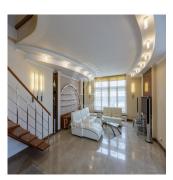

## USD 680000.00

214 qm 🕀 4 kimnaty

2 spal?ni

1 vanni kimnaty

1 avtomobil?ni
mistsva

ploshcha mistsya

Prestigious house in the historic center of the city, near the Golden Gate. Spacious renovated apartment with terrace. Stunning city view. Built-in kitchen and household appliances, German plumbing, brand furniture and deocrine items. Lighting - Italy. On the floor is marble and parquet board. Three s / u, two wardrobes. Panoramic glazing in each room. Chic 100m terrace. Great look. There is no other apartment on the terrace. The best offer in the house