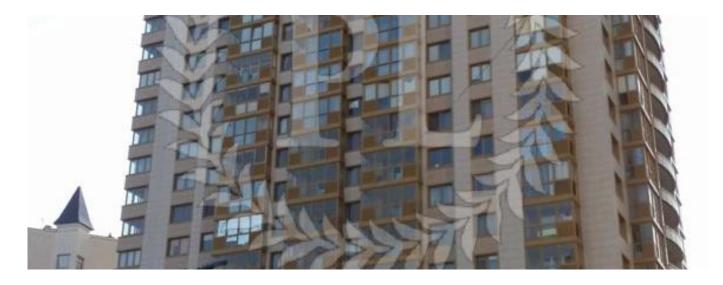

## USD 330000.00

One bedroom apartment in Park Avenue. The apartment with designer repair is located on the 12th floor, overlooking the Holosiivsky Park. The apartment is furnished. The kitchen is equipped with built-in appliances: refrigerator, dishwasher, hob, oven, washing machine. Kitchen and living room are separated by glass sliding partitions. The heat meter is installed in the apartment. The house is located in a gated complex