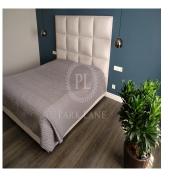

## USD 330000.00

One bedroom apartment in Park Avenue. The apartment with designer repair is located on the 12th floor, overlooking the Holosiivsky Park. The apartment is furnished. The kitchen is equipped with built-in appliances: refrigerator, dishwasher, hob, oven, washing machine. Kitchen and living room are separated by glass sliding partitions. The heat meter is installed in the apartment. The house is located in a gated complex