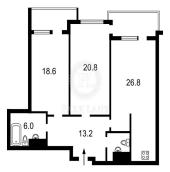

## USD 330000.00

One bedroom apartment in Park Avenue. The apartment with designer repair is located on the 12th floor, overlooking the Holosiivsky Park. The apartment is furnished. The kitchen is equipped with built-in appliances: refrigerator, dishwasher, hob, oven, washing machine. Kitchen and living room are separated by glass sliding partitions. The heat meter is installed in the apartment. The house is located in a gated complex