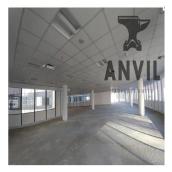

0 vanni kimnaty

∅ poverhy

♦ 0 qm zemel?na ploshcha

0 avtomobil?ni

mistsya

ENS nests in the very heart of Cape Town's CBD, a stone's throw away from the CTICC and the N1/N2 offramp. This establishment boasting AAA grade offices, is surrounded by an abundance of amenities such as trendy Cafes and restaurants in Bree, Long and Loop Street which sit hardly a 2 min walk away. Other nearby amenities include banks,shopping centres, MyCiti and train station and the V&A Waterfront just 5 mins away. ENS offers 24hr security and Access,High Speed Fibre, ample parking, classy finishes,an incomparable location in the CBD/Foreshore and last but not least, a generous kitout allowance by the Landlord of R1,7m for a 5 year lease. This large 2016sqm office to rent is set for Industry leaders. Boasting a massive Fit Out Allowance on offer from the Landlord, this blank canvass is the perfect space for a company to shape and fit according to its own requirements and desire. 45 basement parkings available. R160/sqm which is inclusive or rates, levies and operating costs. Contact me today for further information and to set down a viewing.