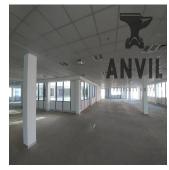

0 vanni kimnaty

∅ poverhy

♦ 0 qm zemel?na ploshcha

0 avtomobil?ni

mistsya

ENS nests in the very heart of Cape Town's CBD, a stone's throw away from the CTICC and the N1/N2 offramp. This establishment boasting AAA grade offices, is surrounded by an abundance of amenities such as trendy Cafes and restaurants in Bree, Long and Loop Street which sit hardly a 2 min walk away. Other nearby amenities include banks,shopping centres, MyCiti and train station and the V&A Waterfront just 5 mins away. ENS offers 24hr security and Access,High Speed Fibre, ample parking, classy finishes,an incomparable location in the CBD/Foreshore and last but not least, a generous kitout allowance by the Landlord of R1,7m for a 5 year lease. This large 2016sqm office to rent is set for Industry leaders. Boasting a massive Fit Out Allowance on offer from the Landlord, this blank canvass is the perfect space for a company to shape and fit according to its own requirements and desire. 45 basement parkings available. R160/sqm which is inclusive or rates, levies and operating costs. Contact me today for further information and to set down a viewing.