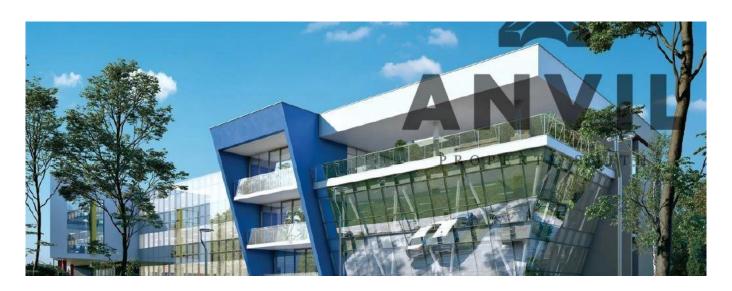

## Office Spaces For Rent In Waverley Office Park

MISYACHNA ORENDA

USD 26967.00

TSINA PRODAZHU

**USD 0.00** 

∅ poverhy

0 qm zemel?na
 0 avtomobil?ni
ploshcha
 mistsya

Office Space Available to Let in the new Waverley Office Park - Phase 3 development. The park is to offer three storeys of A-Grade office space with excellent exposure onto the M1 highway. On completion, the modern architecture and landscaped gardens will provide a professional work environment and an exceptional corporate image. The façade will comprise of frame less full-length windows and plastered structural members, creating a striking impression. Tenants and visitors will enjoy views over the surrounding suburbs from numerous balconies and through the expanse of windows, creating a well lit work space in a comfortable environment. The development will offer full backup power and water supply, and is to boast energy efficient lighting and AC systems. The top two floors are available to lease, and with that a prominent address with prime positioning in the region.