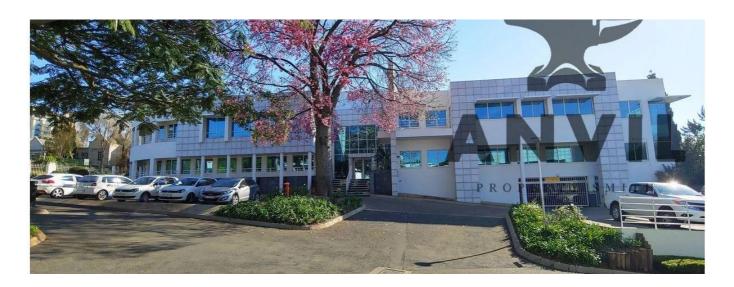

## First Floor Office For Rent In Sandton

???????, ????????, Rivonia Rd, 150, 2196,

MISYACHNA ORENDA

## **USD 0.00**

∅ poverhy

🛅 1261 qm 🕒 0 kimnaty 🚐 0 spal?ni 🐣 0 vanni kimnaty

0 qm zemel?na
 0 avtomobil?ni
ploshcha
 mistsya

Marion Street Office Park, is an A grade commercial park situated in the heart of Sandton. Marion Street Office Park has four stand alone office buildings in an enclosed, secure park. Each building has naming rights available. This office park has uncompromised exposure to Rivonia and the Sandton CBD. Gautrain Bus Network travelling to and from the Sandton Gautrain station from outside the front gate of the campus. Fist floor office to let. The space is currently white-boxed and sub-divisble to tenant specific requirements. There are multiple balconies leading off the space. Toilets are shared on the floor. The landlord is offering upto 12 Months towards Tenant Instillation Allowance.