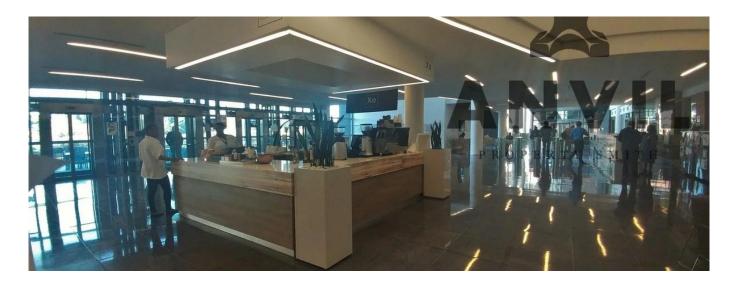

## Property export

Office Space to Let available at 39 Melrose Boulevard. Not only is this building situated in the world class Melrose Arch precinct, but it occupies the most prominent corner with direct access off of Corlett Drive and offers unrivalled exposure on to the M1 National Highway. The 7 storey commercial block rises above the neighbouring buildings, allowing tenants to enjoy exceptional views over the surrounding suburbs. Visitors and staff are treated to an in house canteen and coffee shop, as well as beautifully finished pause areas and coffee bays in the common areas on various floors. At ground level, the building boasts private security monitored by CCTV as well as the precinct surveillance creating a secure environment for tenants to enjoy. Additionally, multiple levels of protection are put in place to prevent the loss of power supply to the building, by various generators feeding into different components of the building and UPS systems linking directly into the main IT centres. The office suites are fitted out with premium grade finishings in keeping with the world class precinct, and tenants are able to make use of the multiple shared boardroom facilities at ground level to facilitate any requirements. Office suites available to lease on the fourth floor. Units are currently fitted out to premium finish allowing tenants a quick transition into their new offices.