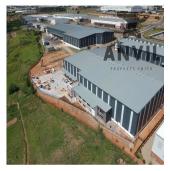

## **USD 0.00**

🛅 7200 qm 🕀 0 kimnaty 🚍 0 spal?ni 🐣 0 vanni kimnaty

WESTLAKE INDUSTRIAL PARK, LONGMEADOW Westlake Industrial park offers a variety of tenant driven warehousing facilities which are ready for construction. Strategically located between Longmeadow Business Estate and Linbro park. Close proximity and easily accessible from two major routes; R25 modderfontein road and the N3 highway using the London road interchange. The central location appeals to logistics and distribution operators. The zoning allows for warehousing, distribution as well as light manufacturing. The warehousing features; 12.5m2 to the eaves, good truck articulation, roller shutter access, sprinkler system and provision for dock levelers Premium warehouse to let in Westlake View-Modderfontein. Strategically located just of London road on the boundary of Longmeadow business Estate. Westlake industrial park easily accessible from the N3 highway as well as other major arterial roads This newly developed industrial area is home to a wide variety of warehousing and distribution operations due to its quick highway access and central location. The warehouse to rent in Westlake, Modderfontein features include; multiple Roller shutter doors with dock leveller provision, good height to eaves, strong incoming supply power, deep yard area, modern offices, good truck articulation, etc