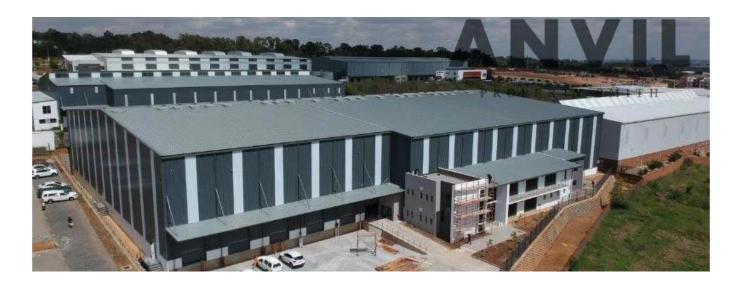

## **USD 0.00**

🛅 7200 qm 🕀 0 kimnaty 🚍 0 spal?ni 🐣 0 vanni kimnaty

WESTLAKE INDUSTRIAL PARK, LONGMEADOW Westlake Industrial park offers a variety of tenant driven warehousing facilities which are ready for construction. Strategically located between Longmeadow Business Estate and Linbro park. Close proximity and easily accessible from two major routes; R25 modderfontein road and the N3 highway using the London road interchange. The central location appeals to logistics and distribution operators. The zoning allows for warehousing, distribution as well as light manufacturing. The warehousing features; 12.5m2 to the eaves, good truck articulation, roller shutter access, sprinkler system and provision for dock levelers Premium warehouse to let in Westlake View-Modderfontein. Strategically located just of London road on the boundary of Longmeadow business Estate. Westlake industrial park easily accessible from the N3 highway as well as other major arterial roads This newly developed industrial area is home to a wide variety of warehousing and distribution operations due to its quick highway access and central location. The warehouse to rent in Westlake, Modderfontein features include; multiple Roller shutter doors with dock leveller provision, good height to eaves, strong incoming supply power, deep yard area, modern offices, good truck articulation, etc