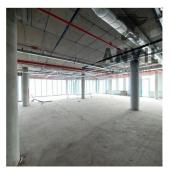

First Floor Office To Let Centrally located within the up-and-coming Katherine Street Precinct, this new development in the Commercial Hub of South Africa offers premium grade office space within walking distance of the Sandton Gautrain Station and Sandton Square. With a modern glass façade making use of natural light and a 4 Star Green rating, the building offers a striking corporate address while providing beautiful views over Johannesburg in a professional business environment. Please note, the rates and ops costs have been assumed to be R60/sqm. Final costs to be confirmed in terms and conditions. First floor office to let in the newly completed Katherine Street Towers. The space is in a grey-box condition, with base build items already catered for. Enjoy views out over Inanda and the Polo Club from your office. Although on the first floor of usable area in the building, the space is located 8 floors above ground, well above any surrounding buildings.