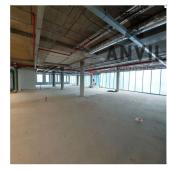

First Floor Office To Let Centrally located within the up-and-coming Katherine Street Precinct, this new development in the Commercial Hub of South Africa offers premium grade office space within walking distance of the Sandton Gautrain Station and Sandton Square. With a modern glass façade making use of natural light and a 4 Star Green rating, the building offers a striking corporate address while providing beautiful views over Johannesburg in a professional business environment. Please note, the rates and ops costs have been assumed to be R60/sqm. Final costs to be confirmed in terms and conditions. First floor office to let in the newly completed Katherine Street Towers. The space is in a grey-box condition, with base build items already catered for. Enjoy views out over Inanda and the Polo Club from your office. Although on the first floor of usable area in the building, the space is located 8 floors above ground, well above any surrounding buildings.