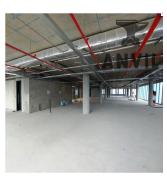

First Floor Office To Let Centrally located within the up-and-coming Katherine Street Precinct, this new development in the Commercial Hub of South Africa offers premium grade office space within walking distance of the Sandton Gautrain Station and Sandton Square. With a modern glass façade making use of natural light and a 4 Star Green rating, the building offers a striking corporate address while providing beautiful views over Johannesburg in a professional business environment. Please note, the rates and ops costs have been assumed to be R60/sqm. Final costs to be confirmed in terms and conditions. First floor office to let in the newly completed Katherine Street Towers. The space is in a grey-box condition, with base build items already catered for. Enjoy views out over Inanda and the Polo Club from your office. Although on the first floor of usable area in the building, the space is located 8 floors above ground, well above any surrounding buildings.