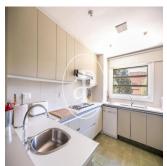

## USD 2150000.00

0 kimnaty

5 spal?ni

5 vanni kimnaty

♦ 5 qm zemel?na ploshcha

5 avtomobil?ni mistsya

In the best area of Pedralbes, next to the Real Club de Tenis Barcelona, we find this exclusive property of 265sqm to reform. It is outside with three winds, surrounded by green areas, with spacious and bright rooms. The day zone and the night zone are very well differentiated. From the main elevator of the property we access the entrance hall, where we find a wardrobe and a courtesy toilet. It has a large living room in three environments: living room, dining room and office area or living area. All these rooms have exit to a fantastic terrace of 30sqm with views to the garden. From the dining room we have access to a large kitchen-office with water area, bedroom and bathroom service. The night area consists of an impressive master suite, with a large bathroom and dressing room, a suite with its bathroom and two bedrooms that share another bathroom. All rooms are exterior and have built-in wardrobes. The property is part of a community with garden, swimming pool and tennis court, a gymnasium and a games room. It has four parking spaces, a large storage room and concierge service and 24h surveillance. The estate is close to internationally renowned colleges and universities. It also has easy access to all types of public transport.