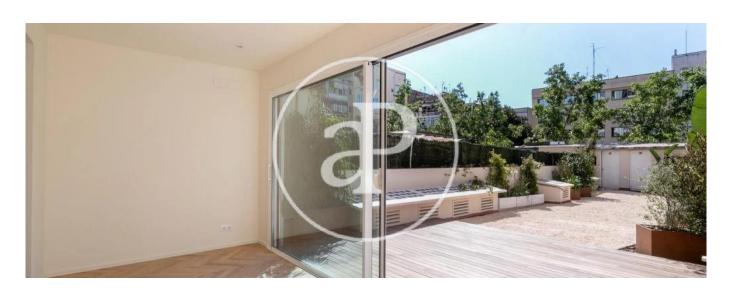

One block from Paseo de Gracia and next to the Avinguda Diagonal, we find this spectacular property designed by the exclusive architecture studio, External Reference, awarded the international design prize "World's Best Restaurant" for the Michelin star restaurant, Alkimia. You have about 150sqm totally customized and with top quality finishes that balances the contemporary style of the neighborhood of L'Eixample. The transition between the public zone and the private zone is accompanied by a triangulation in the roof that gives access to the different rooms. It connects to a personalised backlit wall in the living room, offering a unique and different touch. The corridor also has a storage area in front of the entrance. The kitchen is completely open and is articulated with the dining room area by means of a floating island that connects both spaces. In addition it gives to a privileged terrace of about 100sqm that is complemented with the interior of the property. Courtesy toilet and storage room of about 13sqm complete the day area. The night area consists of 3 double rooms, one of them en suite with dressing room and the other 2 that share a bathroom. Hydraulic floors -mosaic ceramic of original Nolla- rehabilitated, parquet of natural wood veneered in oak, doors lacquered in white from floor to ceiling, built-in wardrobes veneered in natural oak, aerotermia with independent conduits by zone, USB port in each room are only some details that complete this magnificent property.