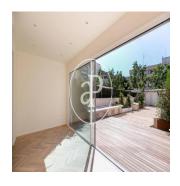

One block from Paseo de Gracia and next to the Avinguda Diagonal, we find this spectacular property designed by the exclusive architecture studio, External Reference, awarded the international design prize "World's Best Restaurant" for the Michelin star restaurant, Alkimia. You have about 150sqm totally customized and with top quality finishes that balances the contemporary style of the neighborhood of L'Eixample. The transition between the public zone and the private zone is accompanied by a triangulation in the roof that gives access to the different rooms. It connects to a personalised backlit wall in the living room, offering a unique and different touch. The corridor also has a storage area in front of the entrance. The kitchen is completely open and is articulated with the dining room area by means of a floating island that connects both spaces. In addition it gives to a privileged terrace of about 100sqm that is complemented with the interior of the property. Courtesy toilet and storage room of about 13sqm complete the day area. The night area consists of 3 double rooms, one of them en suite with dressing room and the other 2 that share a bathroom. Hydraulic floors -mosaic ceramic of original Nolla- rehabilitated, parquet of natural wood veneered in oak, doors lacquered in white from floor to ceiling, built-in wardrobes veneered in natural oak, aerotermia with independent conduits by zone, USB port in each room are only some details that complete this magnificent property.