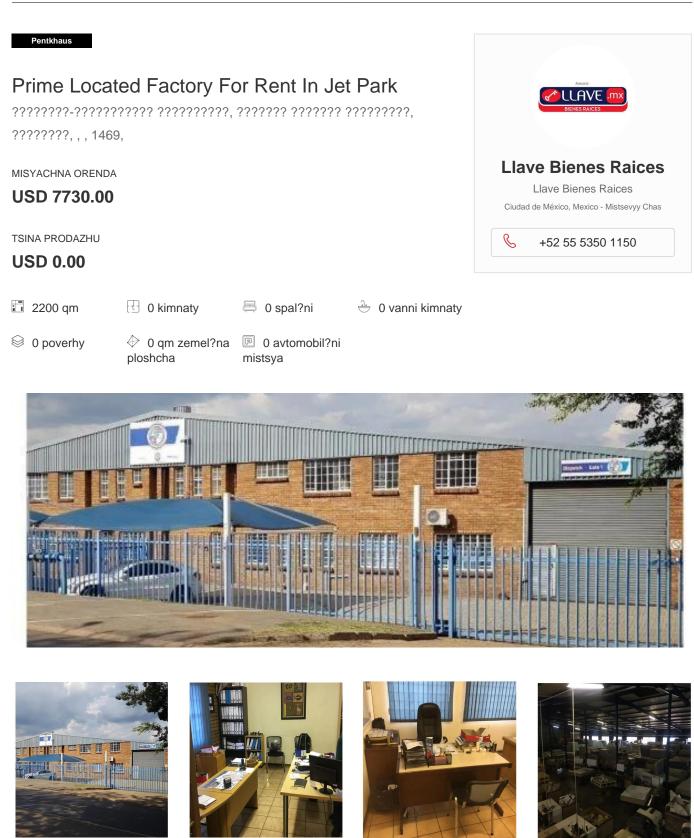

PRIME LOCATED FACTORY WITH GOOD MIS OF OFFICE TO FACTORY SPACE CLOSE TO ALL ARTERIAL ROADS A prime factory with the perfect ratio of office to factory space In a Prime Location, good security, 3 phase 8 offices large yard close to arterial roads 8 m to the eaves air conditioned offices with a reception and changing rooms for factory staff ample parking for trucks and staff vehicles Large Yard Security and cameras and alarmed Good natural light Prime Location for Distribution and manufacturing TWO entrances one on Kelly and the other on adjacent road at the rear of the property